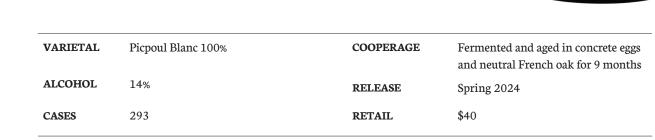

## 2022

| AROMA    | Pear, Lemon zest, Sea spray                   |
|----------|-----------------------------------------------|
| FLAVOR   | Fresh guava, Passion fruit, Fresh baked bread |
| FOOD     | Chicken piccata, Oysters on the half-shelf;   |
| PAIRINGS | Pear & Gorgonzola salad with candied walnuts  |
| VINEYARD | Anna's Estate Vineyard   1595 - 1935 feet     |
| DETAILS  | Calcareous Limestone Soil                     |